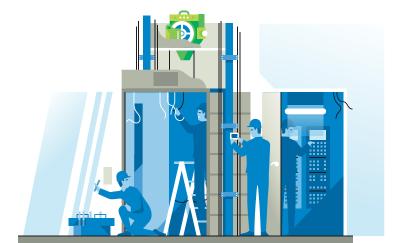

## Modernizing your elevator

We offer three different levels of modernization: component upgrades modular modernization, and full replacement. We can carry out a KONE Care for Life<sup>™</sup> assessment to thoroughly examine your elevator's current condition and help you decide what level of modernization you need.

## Component upgrades

Component upgrades are a quick and cost-effective way to make small improvements to your elevator. Upgrades can cover things like the door operator, signalization, or lighting system.

### Modular modernization

Modular modernization significantly improves the performance of your elevator by updating entire systems. This type of modernization applies to things like the hoisting machinery, electrification system, or doors.

## Full replacement

With full replacement we completely remove your old elevator and install a brand new one in your building's existing elevator shaft.