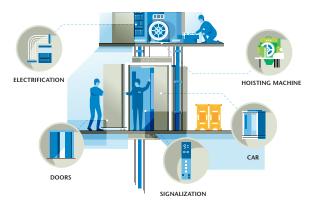

### Modular modernization

Modular modernization significantly improves the performance of your elevator by updating entire systems. This type of modernization applies to things like the hoisting machinery, electrification system, or doors.

#### We recommend modular modernization if your elevator:

- Consumes a lot of electricity
- Does not level properly on landing floors
- Has an impractical or outdated interior
- Is between 15 and 20 years old