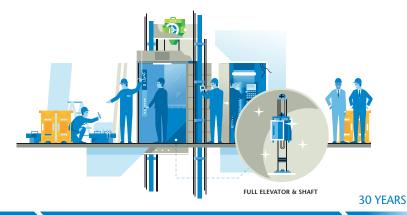

## Full replacement

With full replacement we completely remove your old elevator and install a brand new one in your building's existing elevator shaft.

#### We recommend full replacement if your elevator:

- Has a small, cramped car
- Takes a long time to travel between floors
- Is often out of order
- Is 25 years old or more