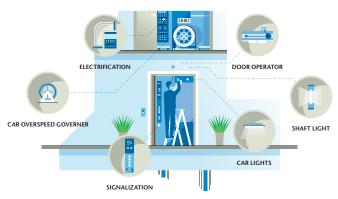

## Component upgrades

Component upgrades are a quick and cost-effective way to make small improvements to your elevator. Upgrades can cover things like the door operator, signalization, or lighting system.

#### We recommend component upgrades if your elevator:

- Has noisy doors
- Is fitted with outdated and impractical signalization
- Is more than 10 years old