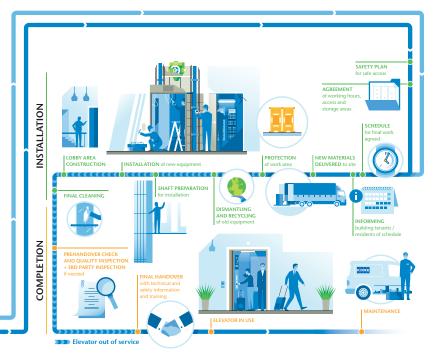

### A hassle-free process

With us your project runs smoothly from start to finish.

Once we've identified the best modernization solutions for your building, we provide a cost estimate and can advise you on project financing. A dedicated KONE team visits the site before finalizing the project plan.

Installation is carried out so that it causes as little disruption as possible to life in your building. As well as installing your elevator, we can keep it running smoothly for its entire lifespan with KONE maintenance service.