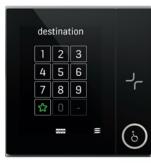

The four intuitive user interface options are all designed for quick, easy destination entry and clear passenger guidance.

- One-touch slider slide finger to select destination floor
- Adaptive keypad enter floor using traditional keypad layout
- Direct call tap to choose destination floor from one screen
- Rotating list tap to choose destination floor from list

One-touch slider

Adaptive keypad

Direct call

Rotating list