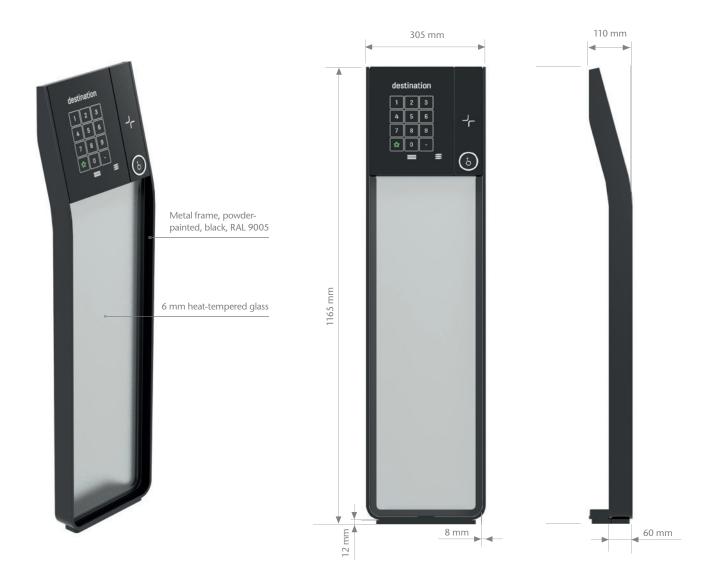

### **KSP 858 TOUCHSCREEN DESTINATION OPERATING PANEL**

#### 5 Energy efficiency

 Short and long range proximity sensor with timer saves energy while prolonging the lifetime of the device

10.4" capacitive touchscreen with high-quality glass faceplate

Aluminum back plate separates destination operating panel from wall for easier viewing