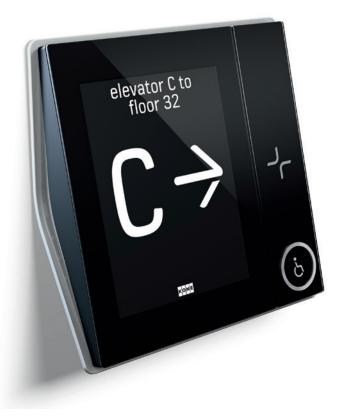

## Touchscreen destination operating panel for KONE Destination

When using the KONE Destination, passengers select their destination using a destination operating panel in the lobby and are then guided to a dedicated elevator car. The KSP 858 is a touchscreen destination operating panel incorporating the latest capacitive touchscreen technology and a highly intuitive interface for an effortless elevator experience.

#### **FEATURES**

- Versatile destination operating panel with large, highly responsive touchscreen
- User-friendly interface with clear, high-contrast display
- Modern design with durable, easy-to-clean materials
- Four intuitive user interface options for destination entry
- Clear passenger guidance with directional indication
- Can be integrated with KONE or third-party access control systems

The four intuitive user interface options are all designed for quick, easy destination entry and clear passenger guidance.

- One-touch slider slide finger to select destination floor
- Adaptive keypad enter floor using traditional keypad layout
- Direct call tap to choose destination floor from one screen
- Rotating list tap to choose destination floor from list

#### 1 Highly visible, user-friendly interface

- Large, high-contrast glass screen viewable from all angles
- Four intuitive user interface options for destination entry
- Highly sensitive capacitive touchscreen can even be operated when wearing gloves

#### 4 Clear passenger guidance

- Directional arrows provide clear guidance on elevator location, even in complex lobby layouts
- Improves building accessibility by providing tailored guidance for passengers with special needs, including audio support and a dedicated accessibility button with Braille markings