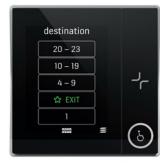

The four intuitive user interface options are all designed for quick, easy destination entry and clear passenger guidance.

- One-touch slider slide finger to select destination floor
- Adaptive keypad enter floor using traditional keypad layout
- Direct call tap to choose destination floor from one screen
- Rotating list tap to choose destination floor from list

One-touch slider

Adaptive keypad

Direct call

Rotating list