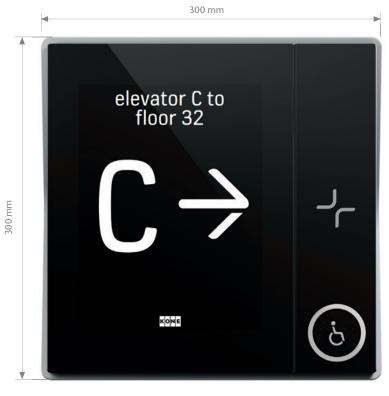

#### 4 Clear passenger guidance

- Directional arrows provide clear guidance on elevator location, even in complex lobby layouts
- Improves building accessibility by providing tailored guidance for passengers with special needs, including audio support and a dedicated accessibility button with Braille markings

#### 5 Energy efficiency

 Short and long range proximity sensor with timer saves energy while prolonging the lifetime of the device

10.4" capacitive touchscreen with high-quality glass faceplate

Aluminum back plate separates destination operating panel from wall for easier viewing