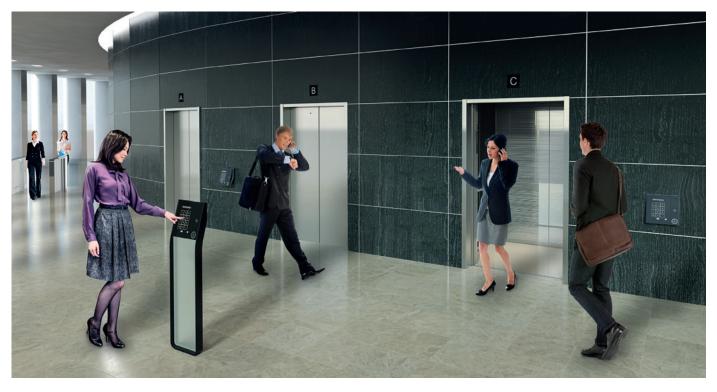

## Touchscreen destination operating panel for KONE Destination

When using the KONE Destination, passengers select their destination using a destination operating panel in the lobby and are then guided to a dedicated elevator car. The KSP 858 is a touchscreen destination operating panel incorporating the latest capacitive touchscreen technology and a highly intuitive interface for an effortless elevator experience.

The KSP 858 touchscreen destination operating panel is also available with a pedestal. This makes it possible to place the destination operating panel away from the crowded door entrance area to further improve lobby traffic.