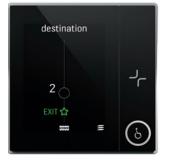

The four intuitive user interface options are all designed for quick, easy destination entry and clear passenger guidance.

- One-touch slider slide finger to select destination floor
- Adaptive keypad enter floor using traditional keypad layout
- Direct call tap to choose destination floor from one screen
- Rotating list tap to choose destination floor from list

One-touch slider

Adaptive keypad

Direct call

Rotating list