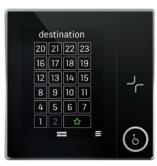

The four intuitive user interface options are all designed for quick, easy destination entry and clear passenger guidance.

- One-touch slider slide finger to select destination floor
- Adaptive keypad enter floor using traditional keypad layout
- Direct call tap to choose destination floor from one screen
- Rotating list tap to choose destination floor from list

One-touch slider

Adaptive keypad

Direct call

Rotating list