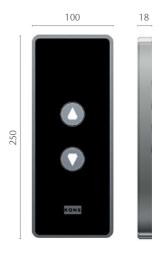

## 200 19 Max. 24 floor buttons. 21 persons 1600 kg KOHE 3 7 6 (5) (4) 3 (A) (I) (I)