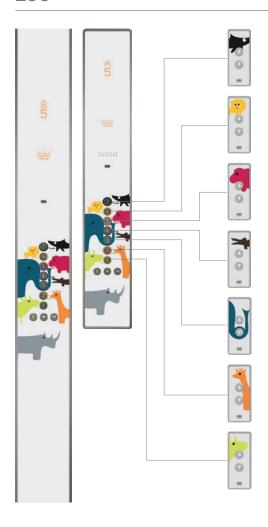

9

The playful design of the Zoo signalization makes using the elevator more fun for children, while also helping them to find their destination. This design is ideal for children's hospitals, day care centers and schools as well as residential buildings.

# Functionality, accessibility, and fun

Our innovative new range of signalization designs provide passengers with an accessible, user-friendly elevator experience. All three new designs include easy-to-use COPs with eye-catching graphics and matching landing signalization.

These new designs help you add a splash of color and fun to your elevator design while making it even easier and more convenient for passengers to reach their destination.

- Bold and bright colors
- Colorful, fun animal designs that make it easy for children to remember their floor
- Large, high-contrast numbers combined with braille for improved accessibility
- Available in full- and partial-height, with maximum seven floor buttons