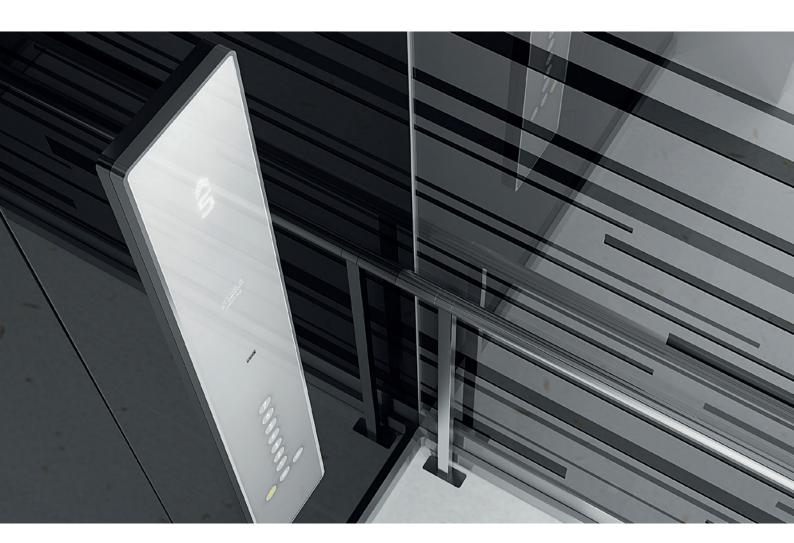

## KONE Design signalization for passenger elevators

KONE Design signalization adds the finishing touches to your elevator by allowing you to match the car operating panel (COP) and landing signalization with the overall car design. The wide variety of color options and patterns available make it easy to create an elevator that reflects the look and feel of your building.

The KONE Design signalization combines fresh, exciting colors and unique patterns with flexibility, usability and durability. All car operating panel designs are available in both partial- and full-height versions.

## **Displays**

Uncluttered, frameless numerical displays, including a scrolling dot matrix option, complete the COP's sleek look.

Further assistance of the recommended display colors for different faceplate colors from KONE representative.

## **Frames**

KONE Design signalization frames are available with a mirror polished or satin finish.

Landing signalization devices can be surface mounted on the door frame or wall. The frame material is plastic with metallic mirror or satin finish.