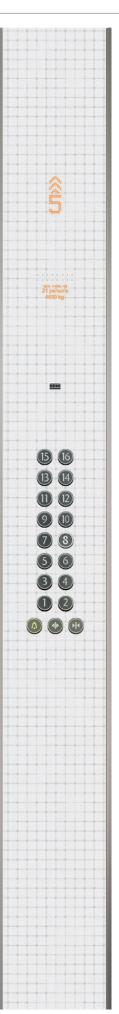

## **Patterned colors**

Gray

Brown

Snow White

Ivory Black

21 persons 1600 kg 15 16 13 (4) 11 (2) 9 10 78 5 6 3 4 1 2 

Gray Bamboo

Brown Bamboo