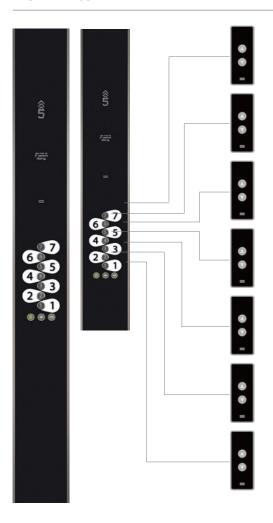

## Partial height KDS D20

## Full height KDS D40

Max. 39 floor buttons.

Note: If your building is above 39 floors, please contact your local sales representatives to get alternative solution.

KONE provides innovative and eco-efficient solutions for elevators, escalators, automatic building doors and the systems that integrate them with today's intelligent buildings.