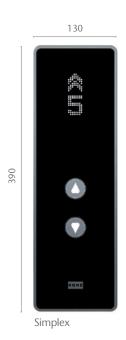

d, frameless numerical displays, including a scrolling dot matrix option, complete the COP's sleek look.

Further assistance of the recommended display colors for different faceplate colors from KONE representative.









## **Frames**

KONE Design signalization frames are available with a mirror polished or satin finish.



Landing signalization devices can be surface mounted on the door frame or wall. The frame material is plastic with metallic mirror or satin finish.







Satin

## Signalization specifications

The landing call stations, hall lanterns and indicators are available in eight solid colors. See the previous page for color samples.

## **Hall lantern**



## **Hall lantern indicators**



## **Landing call station (LCS)**

## Landing call station with indicator (LCI)







## Partial height KDS D20

## 200 19 Max. 24 floor buttons. 21 persons 1600 kg KOHE 3 7 6 (5) (4) 3 (A) (I) (I)

## Full height KDS D40



Max. 39 floor buttons.

Note: If your building is above 39 floors, please contact your local sales representatives to get alternative solution.



KONE provides innovative and eco-efficient solutions for elevators, escalators, automatic building doors and the systems that integrate them with today's intelligent buildings.

We support our customers every step of the way; from design, manufacturing and installation to maintenance and modernization. KONE is a global leader in helping our customers manage the smooth flow of people and goods throughout their buildings.

Our commitment to customers is present in all KONE solutions. This makes us a reliabl