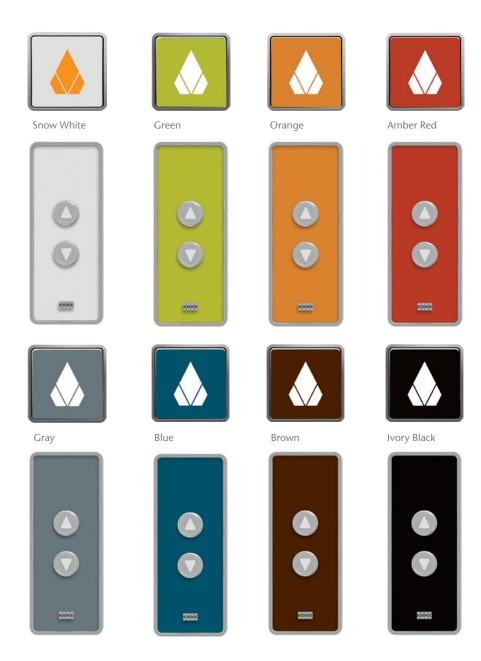

## KONE Design signalization for passenger elevators

KONE Design signalization adds the finishing touches to your elevator by allowing you to match the car operating panel (COP) and landing signalization with the overall car design. The wide variety of color options and patterns available make it easy to create an elevator that reflects the look and feel of your building.

## **KONE Design signalization includes:**

- COPs with sleek metallic frames
- Frameless numerical floor displays
- A wide choice of colors and patterns
- Landing devices and signalization in matching colors
- User-friendly, accessible design

The KONE Design signalization combines fresh, exciting colors and unique patterns with flexibility, usability and durability. All car operating panel designs are available in both partial- and full-height versions.

## **Landing devices**

Surface-mounted landing call stations and hall lanterns/indicators are available in eight solid colors. They can be matched to the car interior or used to color code building floors.

## **Frames**

KONE Design signalization frames are available with a mirror polished or satin finish.

Landing signalization devices can be surface mounted on the door frame or wall. The frame material is plastic with metallic mirror or satin finish.