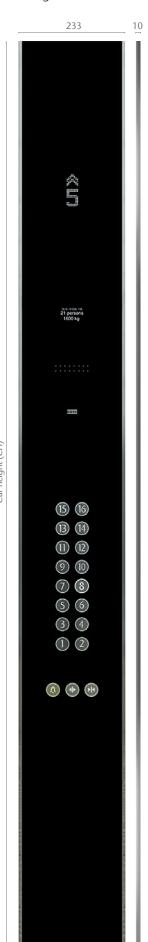

## 200 19 Max. 24 floor buttons. 21 persons 1600 kg KOHE 3 7 6 (5) (4) 3 (A) (I) (I)