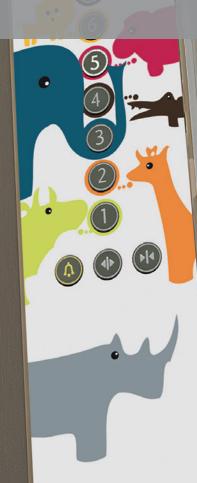

9

The playful design of the Zoo signalization makes using the elevator more fun for children, while also helping them to find their destination. This design is ideal for children's hospitals, day care centers and schools as well as residential buildings.

These new designs help you add a splash of color and fun to your elevator design while making it even easier and more convenient for passengers to reach their destination.

- Bold and bright colors
- Colorful, fun animal designs that make it easy for children to remember their floor
- Large, high-contrast numbers combined with braille for improved accessibility
- Available in full- and partial-height, with maximum seven floor buttons