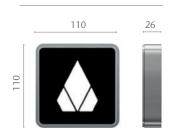

or polished stainless steel finish.



Relief marking with brushed stainless steel finish.

## **Displays**

Uncluttered, frameless numerical displays, including a scrolling dot matrix option, complete the COP's sleek look.

Further assistance of the recommended display colors for different faceplate colors from KONE representative.









## **Frames**

KONE Design signalization frames are available with a mirror polished or satin finish.



Landing signalization devices can be surface mounted on the door frame or wall. The frame material is plastic with metallic mirror or satin finish.







Satin

## Signalization specifications

The landing call stations, hall lanterns and indicators are available in eight solid colors. See the previous page for color samples.

## **Hall lantern**



## **Hall lantern indicators**



## **Landing call station (LCS)**

## Landing call station with indicator (LCI)







## Partial height KDS D20

## 200 19 Max. 24 floor buttons. 21 persons 1600 kg KOHE 3 7 6 (5) (4) 3 (A) (I) (I)

## Full height KDS D40



Max. 39 floor buttons.

Note: If your building is above 39 floors, please contact your local sales representatives to get alternative solution.



KONE provides innovative and eco-efficient solutions for elevators, escalators, automatic building doors and the systems that integrate them with today's intelligent buildings.

We support our customers every step of the way; from design, manufacturing and installation to maintenance and modernization. KONE is a global leader in helping our customers manage the smooth flow of people and g