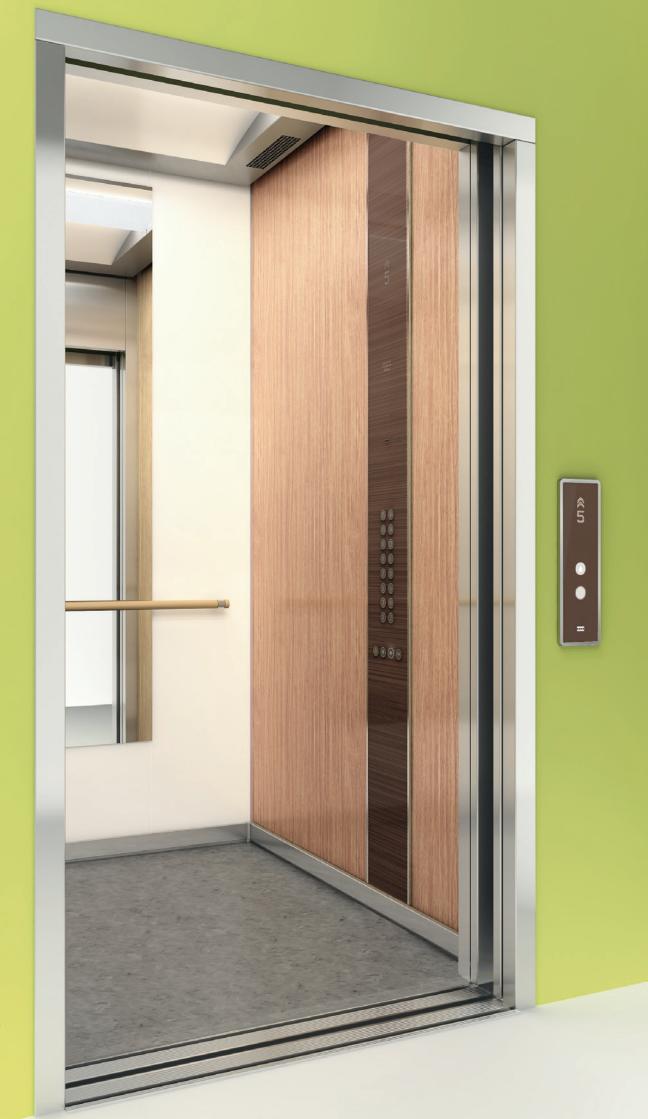

## KONE Design signalization for passenger elevators

KONE Design signalization adds the finishing touches to your elevator by allowing you to match the car operating panel (COP) and landing signalization with the overall car design. The wide variety of color options and patterns available make it easy to create an elevator that reflects the look and feel of your building.

The KONE Design signalization combines fresh, exciting colors and unique patterns with flexibility, usability and durability. All car operating panel designs are available in both partial- and full-height versions.

A user-friendly design that combines bold colors with clear numbering and floor information to make it even easier for passengers to find their destination.

This fresh, bright signalization design is ideal for all types of buildings, including retail environments, offices, and residential buildings. Choose landing signalization to match the colors on the COP for even better usability as well as a consistent look and feel throughout your building.