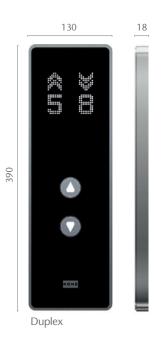

## Full height KDS D40

Max. 39 floor buttons.

Note: If your building is above 39 floors, please contact your local sales representatives to get alternative solution.

KONE provides innovative and eco-efficient solutions for elevators, escalators, automatic building doors and the systems that integrate them with today's intelligent buildings.