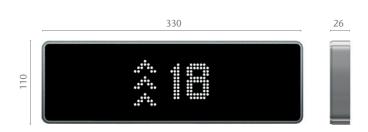

## Full height KDS D40

Max. 39 floor buttons.

Note: If your building is above 39 floors, please contact your local sales representatives to get alternative solution.

KONE provides innovative and eco-efficient solutions for elevators, escalators, automatic building doors and the systems that integrate them with today's intelligent buildings.