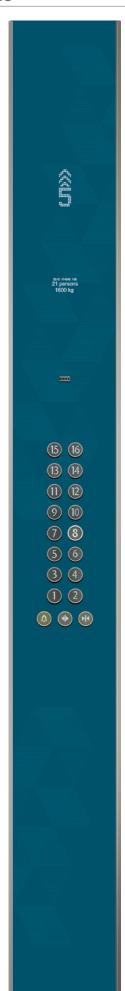

The KONE Design signalization combines fresh, exciting colors and unique patterns with flexibility, usability and durability. All car operating panel designs are available in both partial- and full-height versions.

## **Patterned colors**

Gray

Brown

Snow White

Ivory Black

21 persons 1600 kg 15 16 13 (4) 11 (2) 9 10 78 5 6 3 4 1 2 

Gray Bamboo

Brown Bamboo