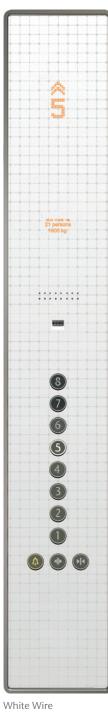

## **Patterned colors**

Brown

Snow White

Ivory Black

Gray Bamboo

Brown Bamboo

Black Wire

## Full height KDS D40

Max. 39 floor buttons.

Note: If your building is above 39 floors, please contact your local sales representatives to get alternative solution.

KONE provides innovative and eco-efficient solutions for elevators, escalators, automatic building doors and the systems that integrate them with today's intelligent buildings.