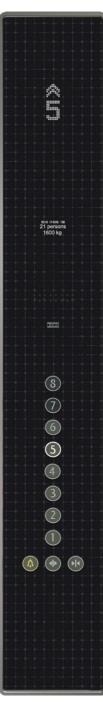

## **Patterned colors**

Amber Red

Blue

Orange

Green Red Diamond

Blue Diamond

Ciytlights Orange

## Full height KDS D40

Max. 39 floor buttons.

Note: If your building is above 39 floors, please contact your local sales representatives to get alternative solution.

KONE provides innovative and eco-efficient solutions for elevators, escalators, automatic building doors and the systems that integrate them with today's intelligent buildings.