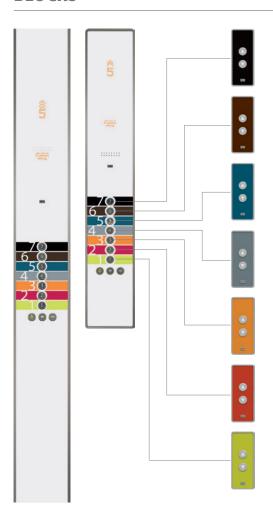

## **Patterned colors**

Brown

Snow White

Ivory Black

Gray Bamboo

Brown Bamboo

Black Wire

## **Patterned colors**

Amber Red

Blue

Orange

Green Red Diamond

Blue Diamond

Ciytlights Orange

## **Patterned colors**

Gray

Brown

Snow White

Ivory Black

21 persons 1600 kg 15 16 13 (4) 11 (2) 9 10 78 5 6 3 4 1 2 

Gray Bamboo

Brown Bamboo