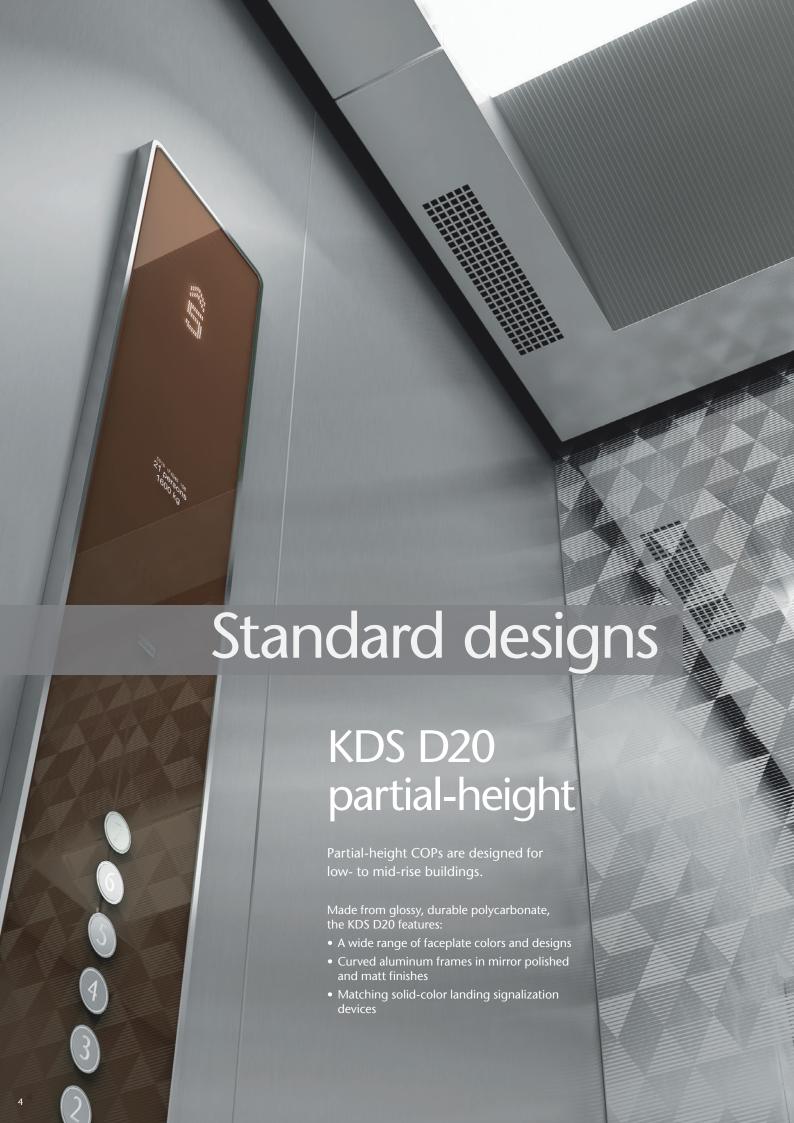

KDS D20 AND KDS D40

The KONE Design signalization combines fresh, exciting colors and unique patterns with flexibility, usability and durability. All car operating panel designs are available in both partial- and full-height versions.

## Partial height KDS D20