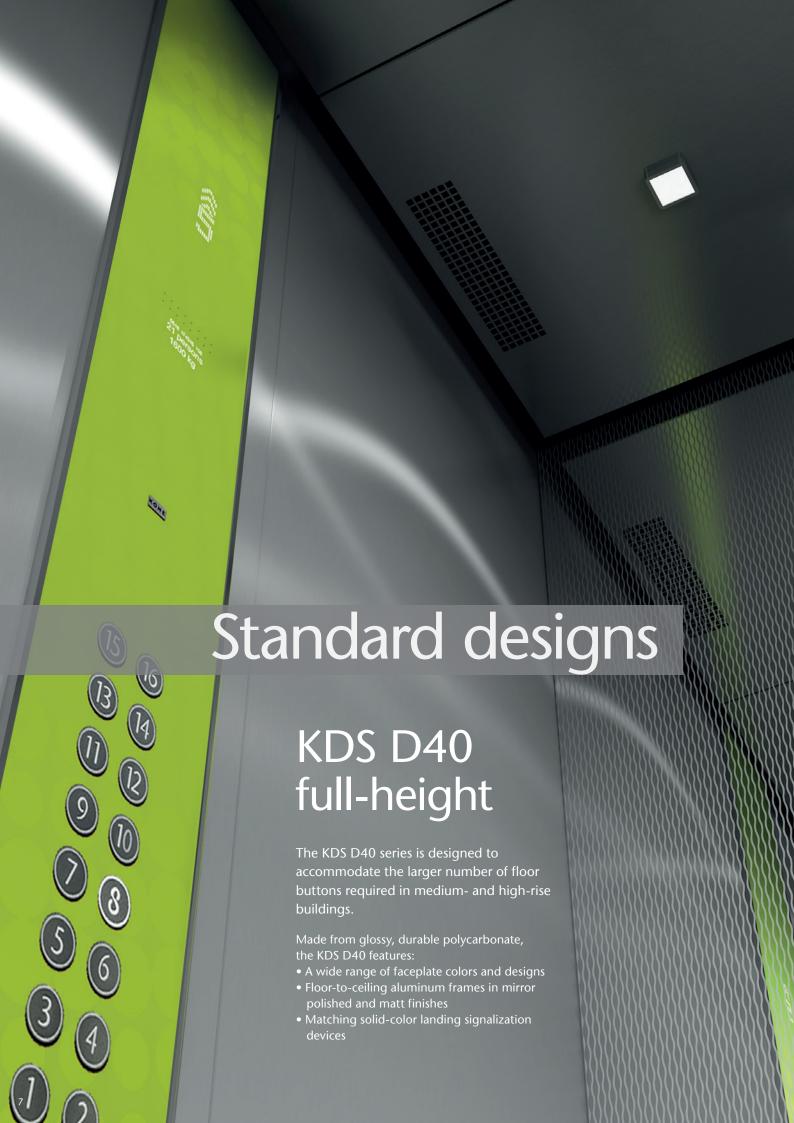

KDS D20 AND KDS D40

## Full height KDS D40

Max. 39 floor buttons.

Note: If your building is above 39 floors, please contact your local sales representatives to get alternative solution.

KONE provides innovative and eco-efficient solutions for elevators, escalators, automatic building doors and the systems that integrate them with today's intelligent buildings.