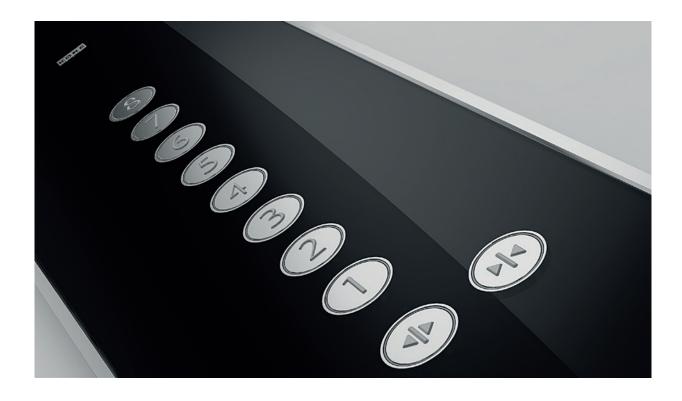

## **KONE Design signalization includes:**

- COPs with sleek metallic frames
- Frameless numerical floor displays
- A wide choice of colors and patterns
- Landing devices and signalization in matching colors
- User-friendly, accessible design

## **COP** button and pressel options

Signalization buttons are available with an amber or white acceptance light.

Relief marking with mirror polished stainless steel finish.

Relief marking with brushed stainless steel finish.

Relief marking with mirror polished stainless steel finish.

Relief marking with brushed stainless steel finish.